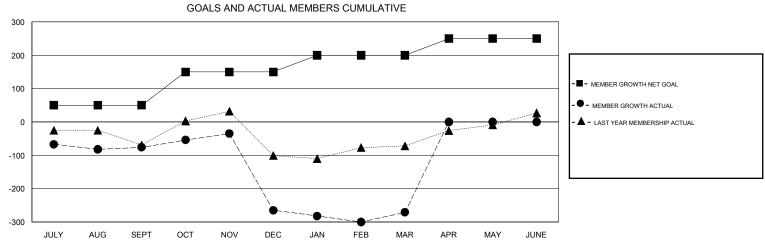

## GMT: **LOCATION REP OF SRI LANKA GMT CA** Clubs Members RESULTS FOR 2019-2020 RESULTS FOR 2019-2020 NEW CLUB GOAL NEW CLUBS DROPPED CLUBS MEMBER GROWTH NET MEMBER GROWTH DROPPED QUARTER QUARTER GOAL ACTUAL MEMBERS ACTUAL (including transfers) 2 0 0 50 54 115 JULY/AUG/SEPT JULY/AUG/SEPT 2 2 5 301 100 117 OCT/NOV/DEC OCT/NOV/DEC

JAN/FEB/MAR

APR/MAY/JUNE

50

50

2

0

0

0