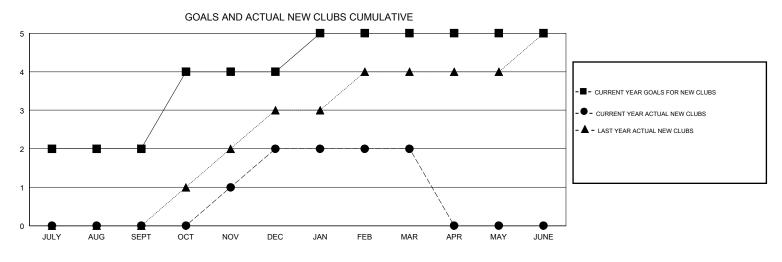

## GMT: **LOCATION REP OF SRI LANKA GMT CA** Clubs Members RESULTS FOR 2019-2020 RESULTS FOR 2019-2020 NEW CLUB GOAL NEW CLUBS DROPPED CLUBS MEMBER GROWTH NET MEMBER GROWTH DROPPED QUARTER QUARTER GOAL ACTUAL MEMBERS ACTUAL (including transfers) 2 0 0 50 54 115 JULY/AUG/SEPT JULY/AUG/SEPT 2 2 5 301 100 117 OCT/NOV/DEC OCT/NOV/DEC

JAN/FEB/MAR

APR/MAY/JUNE

50

50

2

0

0

0